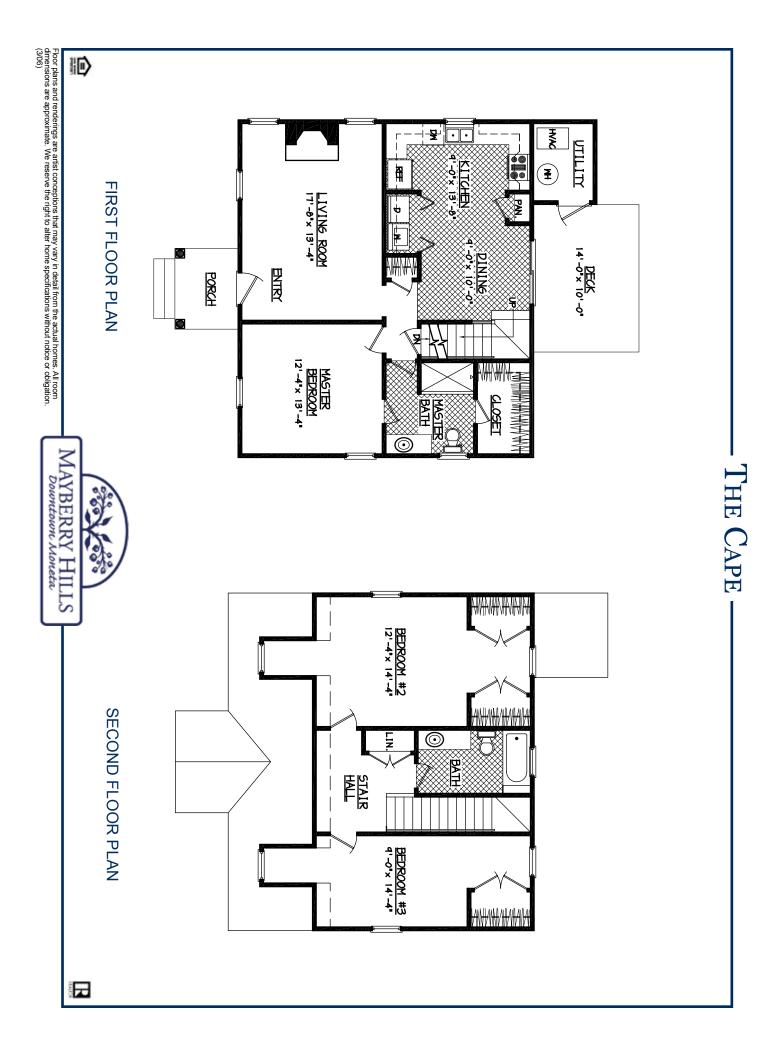

## THE CAPE

- Main-level master suite
- Electric fireplace
- Double-closet in bedroom 2
- Large kitchen area
- Laundry on main level
- Bedrooms: 3
- Bathrooms: 2

For more information, contact Lyons Team Realtors at 1800-920-0801 or visit our website at www.DowntownMoneta.com