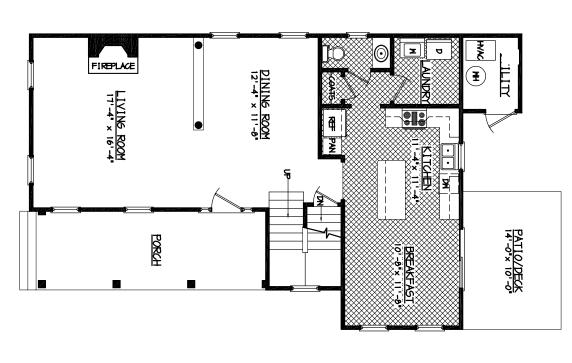

## THE CHARLESTON

FIRST FLOOR PLAN

Floor plans and renderings are artist conceptions that may vary in detail from the actual homes. All room dimensions are approximate. We reserve the right to alter home specifications without notice or obligation. (306)

- Large eat-in kitchen with island
- Cathedral ceiling in master suite
- Walk-in laundry on main-level
- Walk-in closet in master suite
- Electric fireplace
- Covered balcony off master suite
- Bedrooms: 3
- Bathrooms: 2.5