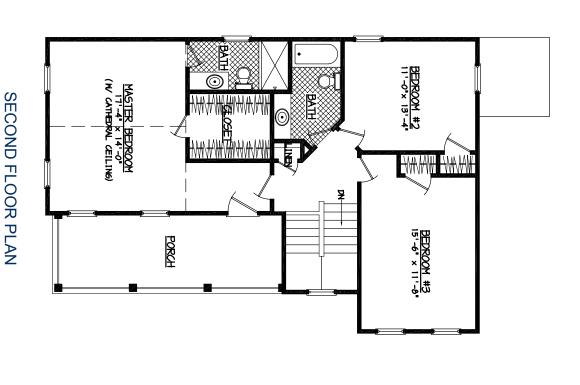

## THE CHARLESTON

FIRST FLOOR PLAN

Floor plans and renderings are artist conceptions that may vary in detail from the actual homes. All room dimensions are approximate. We reserve the right to alter home specifications without notice or obligation. (306)

- Large eat-in kitchen with island
- Cathedral ceiling in master suite
- Walk-in laundry on main-level
- Walk-in closet in master suite
- Electric fireplace
- Covered balcony off master suite
- Bedrooms: 3
- Bathrooms: 2.5