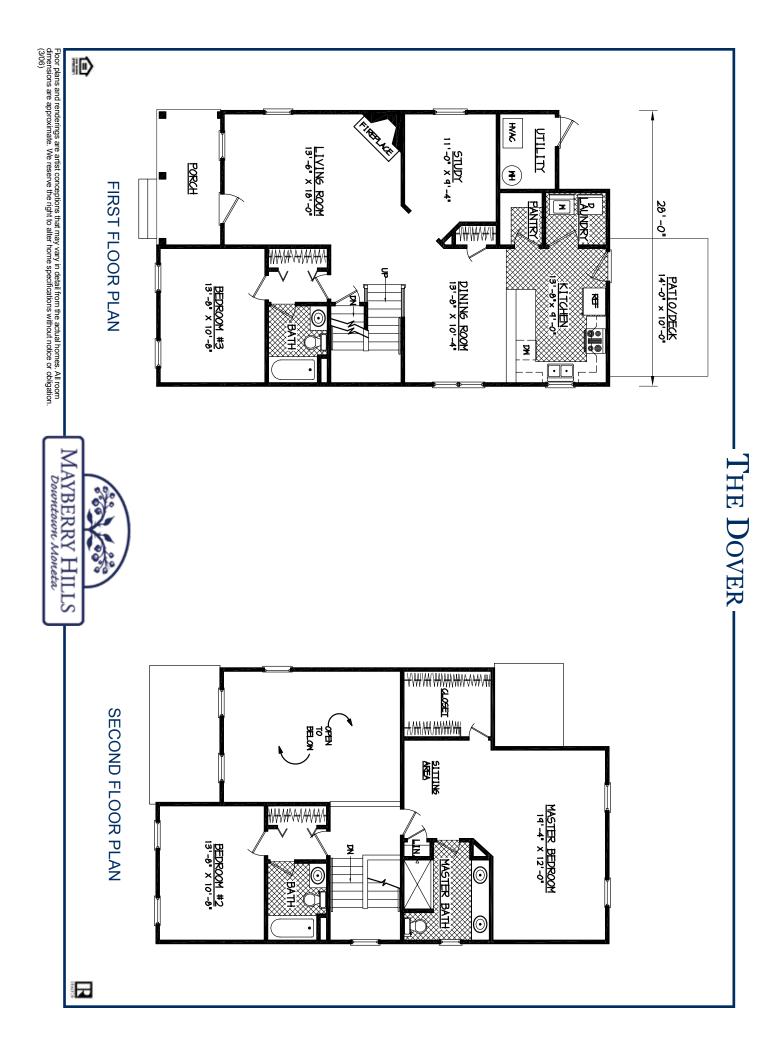

## THE DOVER

- Large master suite with sitting area
- Main-level study/office
- Main-level bedroom
- Large walk-in pantry
- Walk-in laundry
- Second-level open to mainlevel
- Bedrooms: 3
- Bathrooms: 2.5

For more information, contact Lyons Team Realtors at 1800-920-0801 or visit our website at www.DowntownMoneta.com