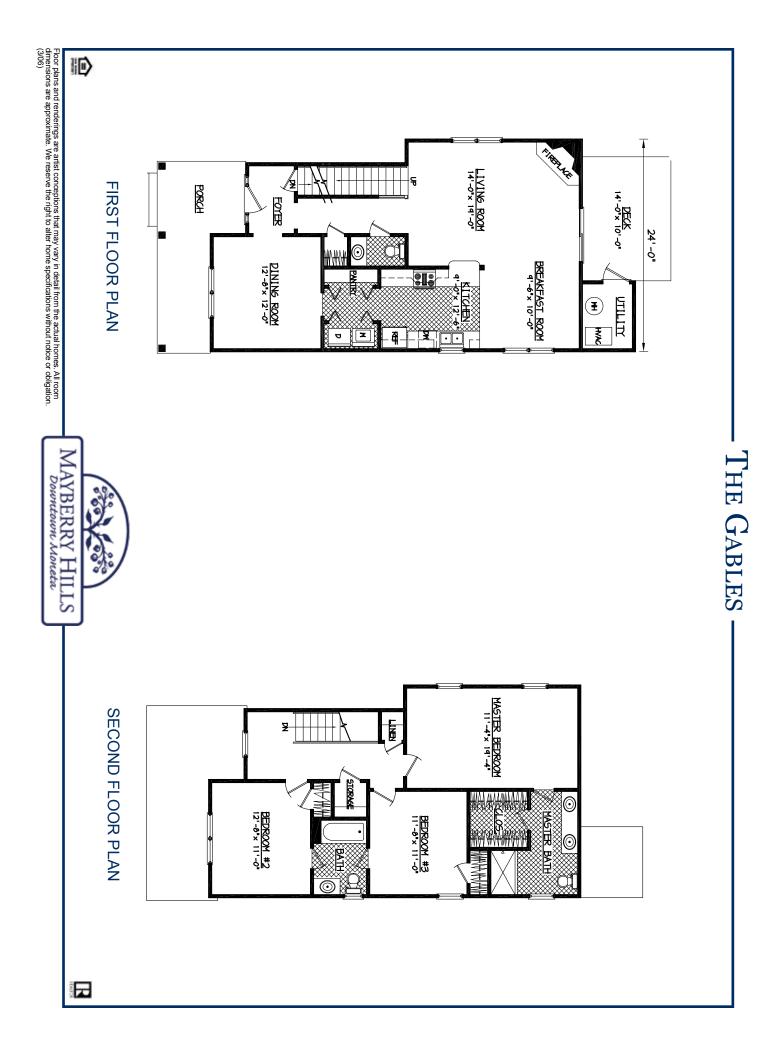

## THE GABLES

- Galley kitchen
- Corner electric fireplace
- Jack-and-Jill shared bathroom
- Elegant formal dining area
- Open floor plan suitable for entertaining
- Bedrooms: 3
- Bathrooms: 2.5

For more information, contact Lyons Team Realtors at 1800-920-0801 or visit our website at www.DowntownMoneta.com