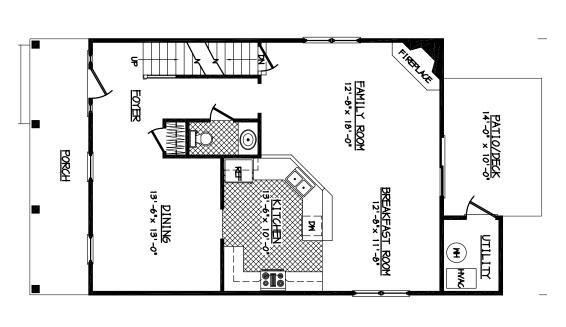

- Open floor plan
- His-and-her walk-in closets
- Formal dining area
- Large front porch
- $\bullet \ \ Corner\ electric\ fireplace$
- Bedrooms: 3
- Bathrooms: 2.5

## -THE GLENBROOK-

Floor plans and renderings are artist conceptions that may vary in detail from the actual homes. All room dimensions are approximate. We reserve the right to alter home specifications without notice or obligation. (306)