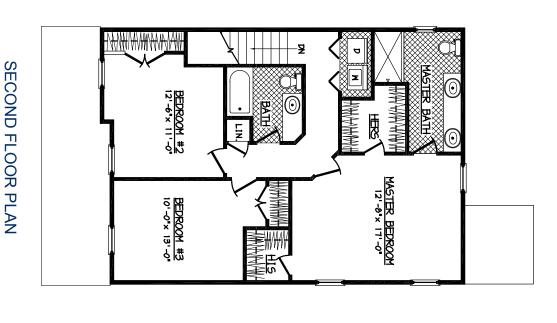

- Open floor plan
- His-and-her walk-in closets
- Formal dining area
- Large front porch
- $\bullet \ \ Corner\ electric\ fireplace$
- Bedrooms: 3
- Bathrooms: 2.5

## -THE GLENBROOK-

Floor plans and renderings are artist conceptions that may vary in detail from the actual homes. All room dimensions are approximate. We reserve the right to alter home specifications without notice or obligation. (306)