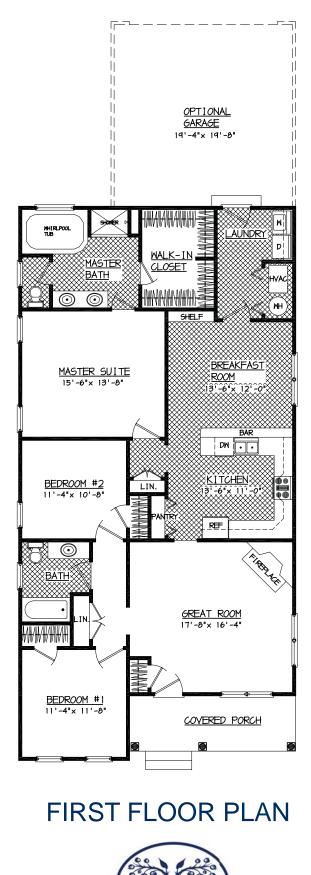

away, Mayberry Hills is the perfect place to call home.

- One-level living
- Large master suite with whirlpool tub & walk-in closet
- Corner electric fireplace
- Vaulted-ceiling in great room
- Covered front porch
- Bedrooms: 3
- Bathrooms: 2