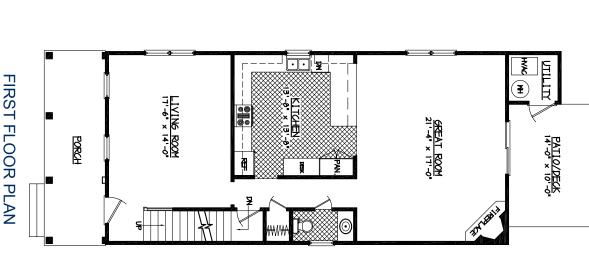

- Large kitchen
- Living area and great room on main-level
- Large walk-in master suite closet
- Corner electric fireplace
- Walk-in laundry
- Bedrooms: 3
- Bathrooms: 2.5

SECOND FLOOR PLAN

Floor plans and renderings are artist conceptions that may vary in detail from the actual homes. All room dimensions are approximate. We reserve the right to alter home specifications without notice or obligation. (3/06)