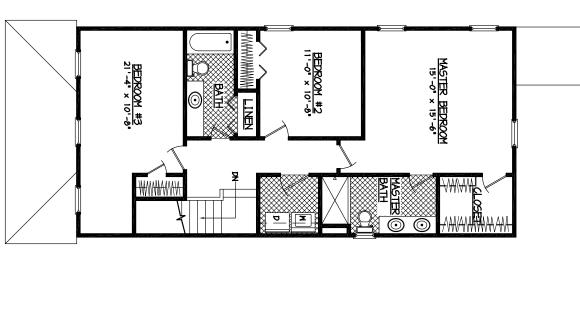

- Large kitchen
- Living area and great room on main-level
- Large walk-in master suite closet
- Corner electric fireplace
- Walk-in laundry
- Bedrooms: 3
- Bathrooms: 2.5

SECOND FLOOR PLAN

Floor plans and renderings are artist conceptions that may vary in detail from the actual homes. All room dimensions are approximate. We reserve the right to alter home specifications without notice or obligation. (3/06)