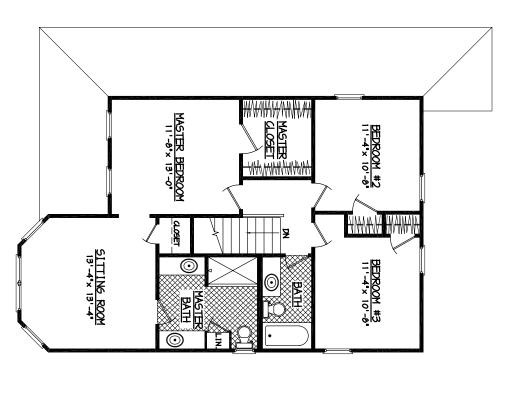

## THE VICTORIA -

SECOND FLOOR PLAN

Floor plans and renderings are artist conceptions that may vary in detail from the actual homes. All room dimensions are approximate. We reserve the right to alter home specifications without notice or obligation. (3/06)

- Large master suite with sitting room
- Two closets in master suite
- Bedroom with bath on main-level
- Four bedrooms
- Natural light invited indoors with many windows
- Bedrooms: 4
- Bathrooms: 3