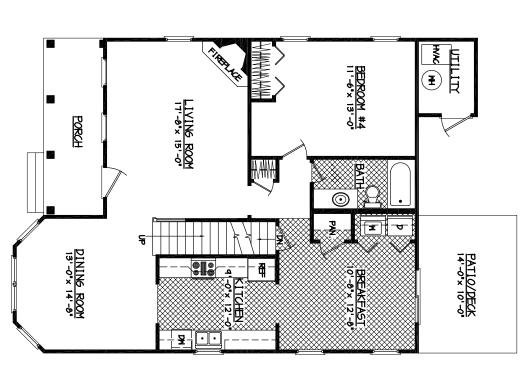

## THE VICTORIA



## The Victoria

Mayberry Hills, Smith Mountain Lake's only Traditional Neighborhood Development, offers a variety of classic Single-family homes. Each home is within easy walking distance of all shopping and dining in Downtown Moneta. With Smith Mountain Lake just a few minutes away, Mayberry Hills is the perfect place to call home.

- Large master suite with sitting room
- Two closets in master suite
- Bedroom with bath on main-level
- Four bedrooms
- Natural light invited indoors with many windows
- Bedrooms: 4
- Bathrooms: 3



## THE VICTORIA -





SECOND FLOOR PLAN



Floor plans and renderings are artist conceptions that may vary in detail from the actual homes. All room dimensions are approximate. We reserve the right to alter home specifications without notice or obligation. (3/06)

FIRST FLOOR PLAN