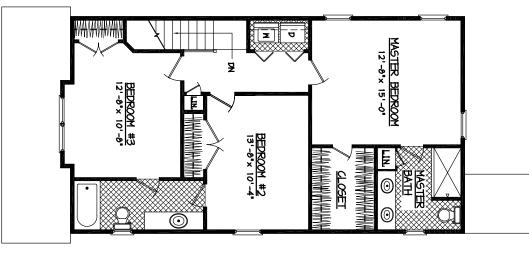

- Corner electric fireplace
- Optional elevations
- $\bullet \ Large\ kitchen\ with\ island$
- Laundry near sleeping quarters
- Jack-and-Jill shared bathroom
- Bedrooms: 3
- Bathrooms: 2.5

NITITIN .

₹ · ·

7

SECOND FLOOR PLAN