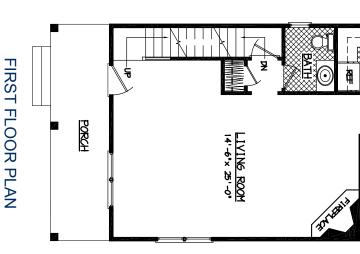

- Corner electric fireplace
- Optional elevations
- $\bullet \ Large\ kitchen\ with\ island$
- Laundry near sleeping quarters
- Jack-and-Jill shared bathroom
- Bedrooms: 3
- Bathrooms: 2.5

NITITIN .

₹ · ·

DINING ROOM 12'-8" × 14'-0"

Floor plans and renderings are artist conceptions that may vary in detail from the actual homes. All room dimensions are approximate. We reserve the right to alter home specifications without notice or obligation. (306)